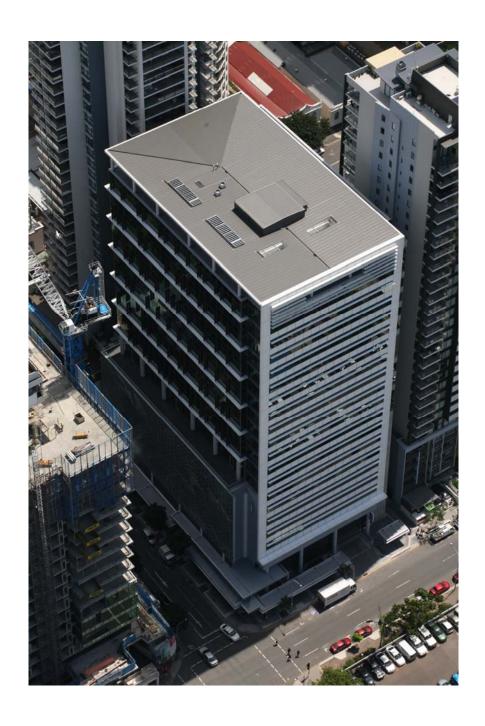

from BROAD

**Heating Hot water (optional)** 60°C Domestic 44°C Hot water (Optional) 37°C <= 57 mmHg 150°C High Temp. **To Cooling Tower** Low Temp Condenser Generator Generator **Energy input:** 690 mmHg **Direct Gas Fired (as shown)** Exhaust gas (+450°C) 7°C <--Hot water **Chilled Water** Steam (+0.6Mpa) 14°C □ **Evaporator Multi-Energy** High & Low Temp. Heat exchangers 6 mmHg 30°C → The Absorption Cycle (Two Stage) **From Cooling Tower Absorber** energy conservation systems





# Sponsor Breakfast with the Stars 5 May 2009

### Chermside Galleria

### green building council australia

### 4 Star Green Star - Office Design v2





### 135 Abbott Street, Cairns

### 4 Star Green Star - Office Design v2



## 100 Brookes Street, Fortitude Valley4 Star Green Star - Office Design v2









53 Albert St, Brisbane4 Star Green StarOffice Design v2

### Port of Brisbane – Manly

5 Star Green Star - Office Design v2





### Santos Place (North Bridge) 6 Star Green Star – Office Design v2





## GREEN STAR MASTERCLASS

**Education**, Healthcare, Industrial

Date: May and June 09

Level: Introduction and Advanced

State: QLD and Nationally







## Thank You!

WWW.GBCA.ORG.AU