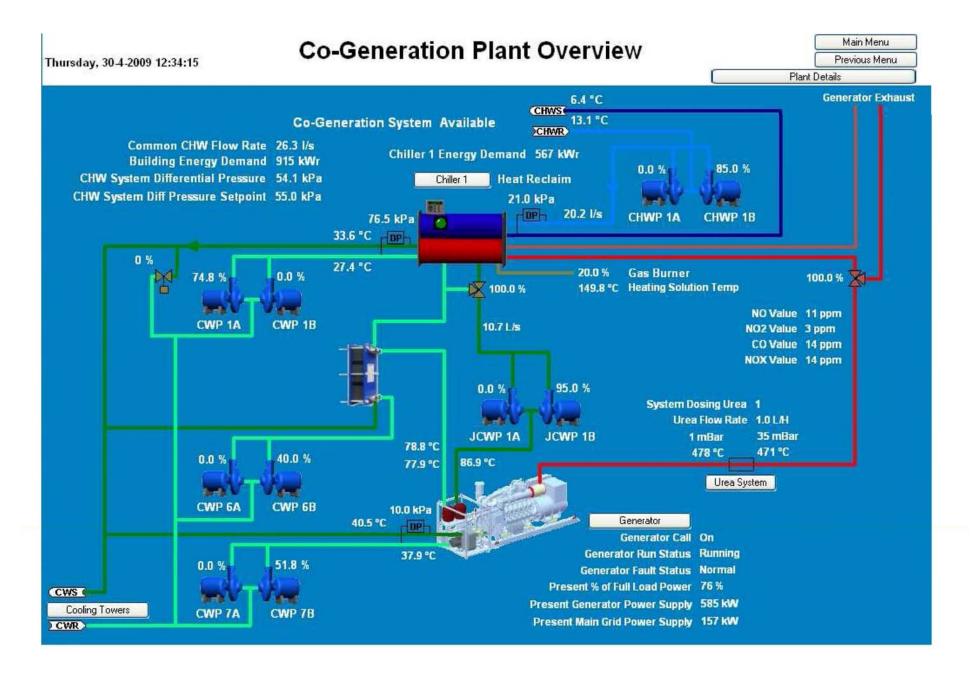

# greener - I

innovative air conditioning from BROAD

**Heating Hot water (optional)** 60°C Domestic 44°C Hot water (Optional) 37°C <= 57 mmHg 150°C High Temp. **To Cooling Tower** Low Temp Condenser Generator Generator **Energy input:** 690 mmHg **Direct Gas Fired (as shown)** Exhaust gas (+450°C) 7°C <--Hot water **Chilled Water** Steam (+0.6Mpa) 14°C □ **Evaporator Multi-Energy** High & Low Temp. Heat exchangers 6 mmHg 30°C → The Absorption Cycle (Two Stage) **From Cooling Tower Absorber** energy conservation systems